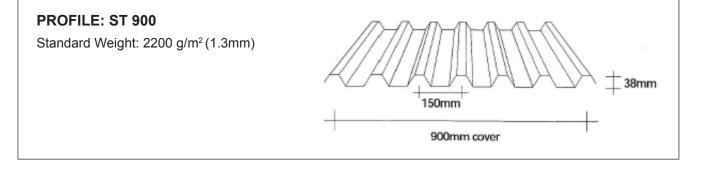

mmon roof profiles and flat sheet, subject to minimum quantity order and raw material availability. For more information, contact Alsynite NZ Ltd. 0800 257 964

ALSYNITE

IGPOPROF-07032012











All Topglass<sup>®</sup> products are available to match common roof profiles and flat sheet, subject to minimum quantity order and raw material availability. For more information, contact Alsynite NZ Ltd. 0800 257 964





# PROFILE: Ridge Standard Weight: 2200 g/m<sup>2</sup>(1.3mm)





PROFILE: Alsynite 700 Standard Weight: 1800 g/m<sup>2</sup> (1.1mm)



All Topglass<sup>®</sup> products are available to match common roof profiles and flat sheet, subject to minimum quantity order and raw material availability. For more information, contact Alsynite NZ Ltd. 0800 257 964

ALSYNITE













ALSYNITE

## 0800 257 964











ALSYNITE

IGPOPROF-07032012



## PROFILE: 5 Rib Standard Weight: 1800 g/m<sup>2</sup>(1.1mm) + 189mm + 775mm cover







All Topglass<sup>®</sup> products are available to match common roof profiles and flat sheet, subject to minimum quantity order and raw material availability. For more information, contact Alsynite NZ Ltd. 0800 257 964

ALSYNITE





## PROFILE: Trimroof Standard Weight: 1800 g/m<sup>2</sup> (1.1mm) 189mm 760mm cover







All Topglass<sup>®</sup> products are available to match common roof profiles and flat sheet, subject to minimum quantity order and raw material availability. For more information, contact Alsynite NZ Ltd. 0800 257 964

www.alsynite.co.nz



#### 0800 257 964







All Topglass® products are available to mat