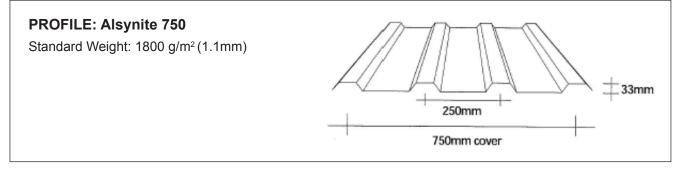

nite NZ Ltd. 0800 257 964

ALSYNITE













ALSYNITE

## 0800 257 964











ALSYNITE

IGPOPROF-07032012



## PROFILE: 5 Rib Standard Weight: 1800 g/m<sup>2</sup>(1.1mm) + 189mm + 775mm cover







All Topglass<sup>®</sup> products are available to match common roof profiles and flat sheet, subject to minimum quantity order and raw material availability. For more information, contact Alsynite NZ Ltd. 0800 257 964

ALSYNITE





## PROFILE: Trimroof Standard Weight: 1800 g/m<sup>2</sup> (1.1mm) 189mm 760mm cover







All Topglass<sup>®</sup> products are available to match common roof profiles and flat sheet, subject to minimum quantity order and raw material availability. For more information, contact Alsynite NZ Ltd. 0800 257 964

www.alsynite.co.nz



#### 0800 257 964







All Topglass® products are available to match common roof profiles and flat sheet, subject to minimum quantity order and raw material availability. For more information, contact Alsynite NZ Ltd. 0800 257 964



TGPOPROF-07032012