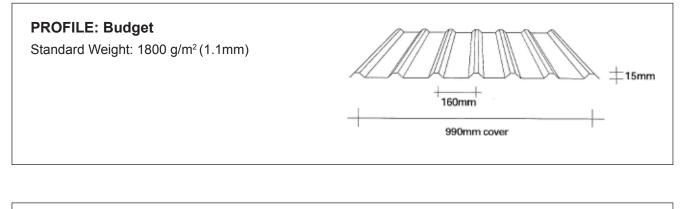

All Topglass<sup>®</sup> products are available to match common roof profiles and flat sheet, subject to minimum quantity order and raw material availability. For more information, contact Alsynite NZ Ltd. 0800 257 964

ALSYNITE

## www.alsynite.co.nz 0800 257 964

IGPOPROF-07032012

























#### PROFILE:Hi Rib

Standard Weight: 2000 g/m<sup>2</sup> (1.2mm)









All Topglass<sup>®</sup> products are available to match common roof profiles and flat sheet, subject to minimum quantity order and raw material availability. For more information, contact Alsynite NZ Ltd. 0800 257 964

ALSYNITE

## TGPOPROF-07032012

www.alsynite.co.nz

0800 257 964



## 







All Topglass<sup>®</sup> products are available to match common roof profiles and flat sheet, subject to minimum