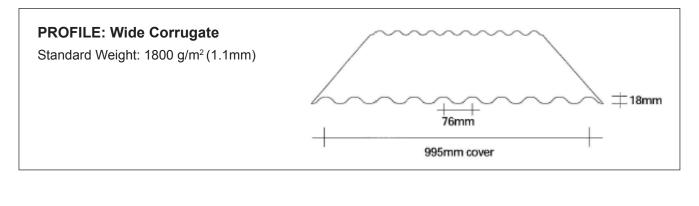

synite NZ Ltd. 0800 257 964

ALSYNITE













ALSYNITE

## 0800 257 964











ALSYNITE

IGPOPROF-07032012



## PROFILE: 5 Rib Standard Weight: 1800 g/m<sup>2</sup>(1.1mm) + 189mm + 775mm cover







All Topglass<sup>®</sup> products are available to match common roof profiles and flat sheet, subject to minimum quantity order and raw material availability. For more information, contact Alsynite NZ Ltd. 0800 257 964

ALSYNITE





## PROFILE: Trimroof Standard Weight: 1800 g/m<sup>2</sup> (1.1mm) 189mm 760mm cover







All Topglass<sup>®</sup> products are available to match common roof profiles and flat sheet, subject to minimum quantity order and raw material availability. For more information, contact Alsynite NZ Ltd. 0800 257 964

www.alsynite.co.nz



#### 0800 257 964







All Topglass® products are available to match common roof profiles and flat sheet, subject to minimum quantity order and raw material availability. For more information, contact Alsynite NZ Ltd. 0800 257 964



TGPOPROF-07032012