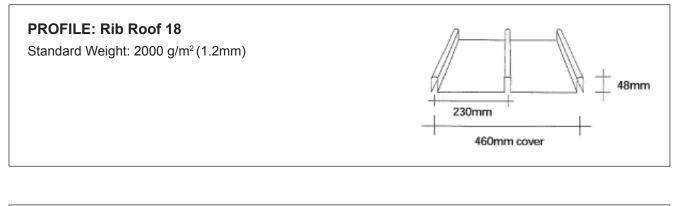

le to match common roof profiles and flat sheet, subject to minimum quantity order and raw material availability. For more information, contact Alsynite NZ Ltd. 0800 257 964



## www.alsynite.co.nz

0800 257 964











All Topglass<sup>®</sup> products are available to match common roof profiles and flat sheet, subject to minimum quantity order and raw material availability. For more information, contact Alsynite NZ Ltd. 0800 257 964







## PROFILE: Plumdek Standard Weight: 1800 g/m<sup>2</sup> (1.1mm) + 192mm + 770mm cover







All Topglass<sup>®</sup> products are available to match common roof profiles and flat sheet, subject to minimum quantity order and raw material availability. For more information, contact Alsynite NZ Ltd. 0800 257 964

ALSYNITE

IGPOPROF-07032012











All Topglass<sup>®</sup> products are available to match common roof profiles and flat sheet, subject to minimum quantity order and raw material availability. For more information, contact Alsynite NZ Ltd. 0800 257 964





# PROFILE: Ridge Standard Weight: 2200 g/m<sup>2</sup>(1.3mm)





PROFILE: Alsynite 700 Standard Weight: 1800 g/m<sup>2</sup> (1.1mm)



All Topglass<sup>®</sup> products are available to match common roof profiles and flat sheet, subject to minimum quantity order and raw material availability. For more information, contact Alsynite NZ Ltd. 0800 257 964

ALSYNITE













ALSYNITE

## 0800 257 964











ALSYNITE

IGPOPROF-07032012



## PROFILE: 5 Rib Standard Weight: 1800 g/m<sup>2</sup>(1.1mm) + 189mm + 775mm cover







All Topglass<sup>®</sup> product