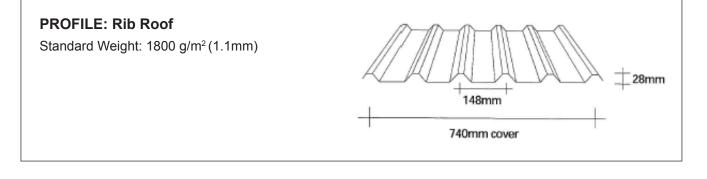

able to match common roof profiles and flat sheet, subject to minimum quantity order and raw material availability. For more information, contact Alsynite NZ Ltd. 0800 257 964



## www.alsynite.co.nz

0800 257 964











All Topglass<sup>®</sup> products are available to match common roof profiles and flat sheet, subject to minimum quantity order and raw material availability. For more information, contact Alsynite NZ Ltd. 0800 257 964







## PROFILE: Plumdek Standard Weight: 1800 g/m<sup>2</sup> (1.1mm) + 192mm + 770mm cover







All Topglass<sup>®</sup> products are available to match common roof profiles and flat sheet, subject to minimum quantity order and raw material availability. For more information, contact Alsynite NZ Ltd. 0800 257 964

ALSYNITE

IGPOPROF-07032012











All Topglass<sup>®</sup> products are available to match common roof profiles and flat sheet, subject to minimum quantity order and raw material availability. For more information, contact Alsynite NZ Ltd. 0800 257 964





# PROFILE: Ridge Standard Weight: 2200 g/m<sup>2</sup>(1.3mm)





PROFILE: Alsynite 700 Standard Weight: 1800 g/m<sup>2</sup> (1.1mm)



All Topglass<sup>®</sup> products are available to match common roof profiles and flat sheet, subject to minimum quantity order and raw material availability. For more information, contact Alsynite NZ Ltd. 0800 257 964

ALSYNITE













ALSYNITE

## 0800 257 964











ALSYNITE

IGPOPROF-07032012



## PROFILE: 5 Rib Standard Weight: 1800 g/m<sup>2</sup>(1.1mm) + 189mm + 775mm cover







All Topglass<sup>®</sup> produ