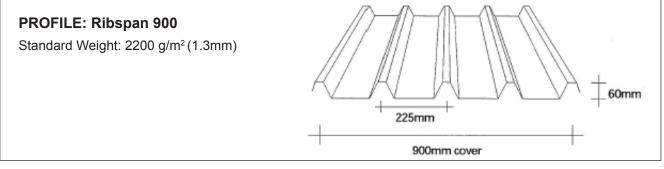

to match common roof profiles and flat sheet, subject to minimum quantity order and raw material availability. For more information, contact Alsynite NZ Ltd. 0800 257 964



## www.alsynite.co.nz

0800 257 964











All Topglass<sup>®</sup> products are available to match common roof profiles and flat sheet, subject to minimum quantity order and raw material availability. For more information, contact Alsynite NZ Ltd. 0800 257 964







## PROFILE: Plumdek Standard Weight: 1800 g/m<sup>2</sup> (1.1mm) + 192mm + 770mm cover







All Topglass<sup>®</sup> products are available to match common roof profiles and flat sheet, subject to minimum quantity order and raw material availability. For more information, contact Alsynite NZ Ltd. 0800 257 964

ALSYNITE

IGPOPROF-07032012











All Topglass<sup>®</sup> products are available to match common roof profiles and flat sheet, subject to minimum quantity order and raw material availability. For more information, contact Alsynite NZ Ltd. 0800 257 964





# PROFILE: Ridge Standard Weight: 2200 g/m<sup>2</sup>(1.3mm)





PROFILE: Alsynite 700 Standard Weight: 1800 g/m<sup>2</sup> (1.1mm)



All Topglass<sup>®</sup> products are available to match common roof profiles and flat sheet, subject to minimum quantity order and raw material availability. For more information, contact Alsynite NZ Ltd. 0800 257 964

ALSYNITE













ALSYNITE

## 0800 257 964











ALSYNITE

IGPOPROF-07032012



## PROFILE: 5 Rib Standard Weight: 1800 g/m<sup>2</sup>(1.1mm) + 189mm + 775mm cover







All Topglass<sup>®</sup> products