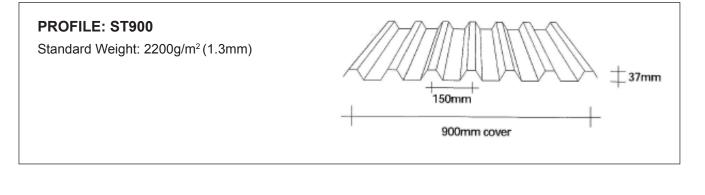

All Topglass<sup>®</sup> products are available to match common roof profiles and flat sheet, subject to minimum quantity order and raw material availability. For more information, contact Alsynite NZ Ltd. 0800 257 964

ALSYNITE

## www.alsynite.co.nz 0800 257 964

IGPOPROF-07032012

























#### PROFILE:Hi Rib

Standard Weight: 2000 g/m<sup>2</sup> (1.2mm)









All Topglass<sup>®</sup> products are available to match common roof profiles and flat sheet, subject to minimum quantity order and raw material availability. For more information, contact Alsynite NZ Ltd. 0800 257 964

ALSYNITE

## TGPOPROF-07032012

www.alsynite.co.nz

0800 257 964



## 







All Topglass<sup>®</sup> products are available to match common roof profiles and flat sheet, subject to minim