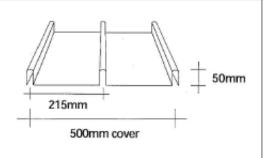

All Topglass<sup>®</sup> products are available to match common roof profiles and flat sheet, subject to minimum quantity order and raw material availability. For more information, contact Alsynite NZ Ltd. 0800 257 964

ALSYNITE

## www.alsynite.co.nz 0800 257 964

IGPOPROF-07032012

























#### PROFILE:Hi Rib

Standard Weight: 2000 g/m<sup>2</sup> (1.2mm)









All Topglass<sup>®</sup> products are available to match common roof profiles and flat sheet, subject to minimum quantity order and raw material availability. For more information, contact Alsynite NZ Ltd. 0800 257 964

ALSYNITE

## TGPOPROF-07032012

www.alsynite.co.nz

0800 257 964



## 







All Topglass<sup>®</sup> products are available to match common roof profiles and flat sheet, subject to minimum quantity order and raw material availability. For more information, contact Alsynite NZ Ltd. 0800 257 964

ALSYNITE











ALSYNITE

















## 







All Topglass<sup>®</sup> products are available to match common roof profiles and flat sheet, subject to minimum quantity order and raw material availability. For more information, contact Alsynite NZ Ltd. 0800 257 9