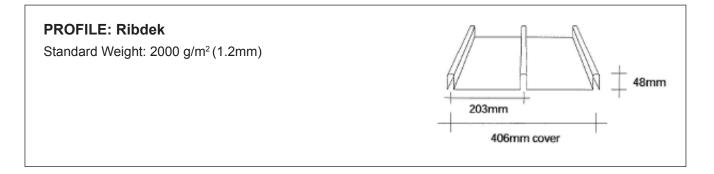

roof profiles and flat sheet, subject to minimum quantity order and raw material availability. For more information, contact Alsynite NZ Ltd. 0800 257 964

ALSYNITE











ALSYNITE

















## 







All Topglass<sup>®</sup> products are available to match common roof profiles and flat sheet, subject to minimum quantity order and raw material availability. For more information, contact Alsynite NZ Ltd. 0800 257 964



## www.alsynite.co.nz

0800 257 964











All Topglass<sup>®</sup> products are available to match common roof profiles and flat sheet, subject to minimum quantity order and raw material availability. For more information, contact Alsynite NZ Ltd. 0800 257 964







## PROFILE: Plumdek Standard Weight: 1800 g/m<sup>2</sup> (1.1mm) + 192mm + 770mm cover







All Topglass<sup>®</sup> products are available to match common roof profiles and flat sheet, subject to minimum quantity order and raw material availability. For more information, contact Alsynite NZ Ltd. 0800 257 964

ALSYNITE

IGPOPROF-07032012











All Topglass<sup>®</sup> products are available to match common roof profiles and flat sheet, subject to minimum quantity order and raw material availability. For more information, contact Alsynite NZ Ltd. 0800 257 964





# PROFILE: Ridge Standard Weight: 2200 g/m<sup>2</sup>(1.3mm)





PROFILE: Alsynite 700 Standard Weight: 1800 g/m<sup>2</sup> (1.1mm)



All Topglass<sup>®</sup> products are available to match common roof profiles and flat sheet, subject to minimum quantity order and raw material availability. For more informa