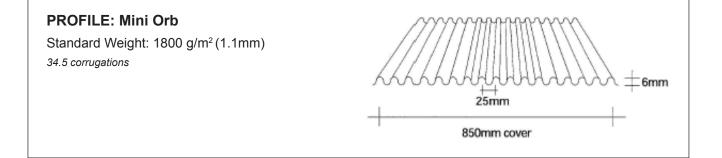

ty. For more information, contact Alsynite NZ Ltd. 0800 257 964

ALSYNITE

## www.alsynite.co.nz 0800 257 964

IGPOPROF-07032012

























#### PROFILE:Hi Rib

Standard Weight: 2000 g/m<sup>2</sup> (1.2mm)









All Topglass<sup>®</sup> products are available to match common roof profiles and flat sheet, subject to minimum quantity order and raw material availability. For more information, contact Alsynite NZ Ltd. 0800 257 964

ALSYNITE

## TGPOPROF-07032012

www.alsynite.co.nz

0800 257 964



## 







All Topglass<sup>®</sup> products are available to match common roof profiles and flat sheet, subject to minimum quantity order and raw material availability. For more information, contact Alsynite NZ Ltd. 0800 257 964

ALSYNITE











ALSYNITE

















## 







All Topglass<sup>®</sup> products are available to match common roof profiles and flat sheet, subject to minimum quantity order and raw material availability. For more information, contact Alsynite NZ Ltd. 0800 257 964



## www.alsynite.co.nz

0800 257 964











All Topglass<sup>®</sup> products are available to match common roof profiles and flat sheet, subject to minimum quantity order and raw material availability. For more information, contact Alsynite NZ Ltd. 0800 257 964







## PROFILE: Plumdek Standard Weight: 1800 g/m<sup>2</sup> (1.1mm) + 192mm + 770mm cover







All Topglass<sup>®</sup> products are available to match common roof profiles and flat sheet, subject to minimum quantity order and raw material availability. For more information, contact Alsynite NZ Ltd