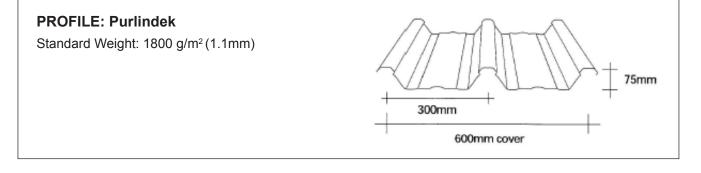

on roof profiles and flat sheet, subject to minimum quantity order and raw material availability. For more information, contact Alsynite NZ Ltd. 0800 257 964

ALSYNITE











ALSYNITE

















## 







All Topglass<sup>®</sup> products are available to match common roof profiles and flat sheet, subject to minimum quantity order and raw material availability. For more information, contact Alsynite NZ Ltd. 0800 257 964



## www.alsynite.co.nz

0800 257 964











All Topglass<sup>®</sup> products are available to match common roof profiles and flat sheet, subject to minimum quantity order and raw material availability. For more information, contact Alsynite NZ Ltd. 0800 257 964







## PROFILE: Plumdek Standard Weight: 1800 g/m<sup>2</sup> (1.1mm) + 192mm + 770mm cover







All Topglass<sup>®</sup> products are available to match common roof profiles and flat sheet, subject to minimum quantity order and raw material availability. For more information, contact Alsynite NZ Ltd. 0800 257 964

ALSYNITE

IGPOPROF-07032012











All Topglass<sup>®</sup> products are available to match common roof profiles and flat sheet, subject to minimum quantity order and raw material availability. For more information, contact Alsynite NZ Ltd. 0800 257 964





# PROFILE: Ridge Standard Weight: 2200 g/m<sup>2</sup>(1.3mm)





PROFILE: Alsynite 700 Standard Weight: 1800 g/m<sup>2</sup> (1.1mm)



All Topglass<sup>®</sup> products are available to match common roof profiles and flat sheet, subject to minimum quantity order and raw material availability. For more infor