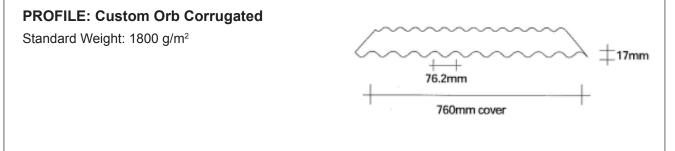

All Topglass<sup>®</sup> products are available to match common roof profiles and flat sheet, subject to minimum quantity order and raw material availability. For more information, contact Alsynite NZ Ltd. 0800 257 964

ALSYNITE

## www.alsynite.co.nz 0800 257 964

IGPOPROF-07032012

























#### PROFILE:Hi Rib

Standard Weight: 2000 g/m<sup>2</sup> (1.2mm)









All Topglass<sup>®</sup> products are available to match common roof profiles and flat sheet, subject to minimum quantity order and raw material availability. For more information, contact Alsynite NZ Ltd. 0800 257 964

ALSYNITE

## TGPOPROF-07032012

www.alsynite.co.nz

0800 257 964



## 







All Topglass<sup>®</sup> products are available to match common roof profiles and flat sheet, subject to minimum q