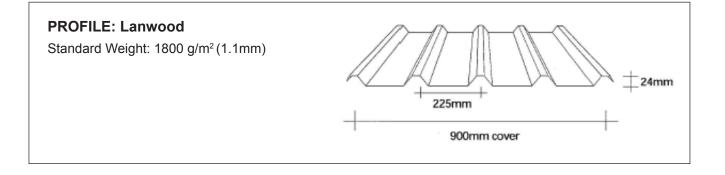

All Topglass<sup>®</sup> products are available to match common roof profiles and flat sheet, subject to minimum quantity order and raw material availability. For more information, contact Alsynite NZ Ltd. 0800 257 964

ALSYNITE

## www.alsynite.co.nz 0800 257 964

IGPOPROF-07032012

























#### PROFILE:Hi Rib

Standard Weight: 2000 g/m<sup>2</sup> (1.2mm)









All Topglass<sup>®</sup> products are available to match common roof profiles and flat sheet, subject to minimum quantity order and raw material availability. For more information, contact Alsynite NZ Ltd. 0800 257 964

ALSYNITE

## TGPOPROF-07032012

www.alsynite.co.nz

0800 257 964



## 







All Topglass<sup>®</sup> products are available to match common roof profiles and flat sheet, subject to minimum quantity order and raw material availability. For more information, contact Alsynite NZ Ltd. 0800 257 964

ALSYNITE











ALSYNITE

















## 







All Topglass<sup>®</sup> products are available to match common roof profiles and flat sheet, subject to minimum quantity order and raw material availability. For more information, contact Alsynite NZ Ltd. 0800 257 964