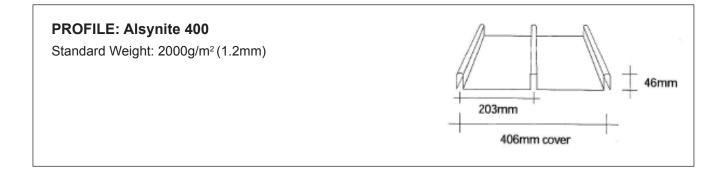

All Topglass<sup>®</sup> products are available to match common roof profiles and flat sheet, subject to minimum quantity order and raw material availability. For more information, contact Alsynite NZ Ltd. 0800 257 964

ALSYNITE

## www.alsynite.co.nz 0800 257 964

IGPOPROF-07032012

























#### PROFILE:Hi Rib

Standard Weight: 2000 g/m<sup>2</sup> (1.2mm)









All Topglass<sup>®</sup> products are available to match common roof profiles and flat sheet, subject to minimum quantity order and raw material availability. For more information, contact Alsynite NZ Ltd. 0800 257 964

ALSYNITE

## TGPOPROF-07032012

www.alsynite.co.nz

0800 257 964



## 







All Topglass<sup>®</sup> products are available to match common roof profiles and flat sheet, subject to min