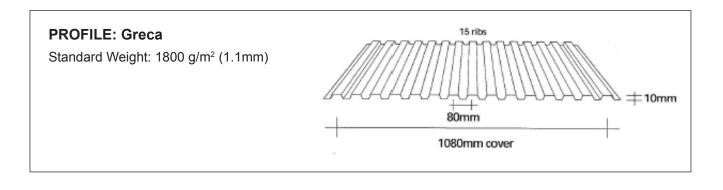

All Topglass<sup>®</sup> products are available to match common roof profiles and flat sheet, subject to minimum quantity order and raw material availability. For more information, contact Alsynite NZ Ltd. 0800 257 964

ALSYNITE

## www.alsynite.co.nz 0800 257 964

IGPOPROF-07032012

























#### PROFILE:Hi Rib

Standard Weight: 2000 g/m<sup>2</sup> (1.2mm)









All Topglass<sup>®</sup> products are available to match common roof profiles and flat sheet, subject to minimum quantity order and raw material availability. For more information, contact Alsynite NZ Ltd. 0800 257 964

ALSYNITE

## TGPOPROF-07032012

www.alsynite.co.nz

0800 257 964



## 







All Topglass<sup>®</sup> products are available to match common roof profiles and flat sheet, subject to minimum quantity order and raw material availability. For more information, contact Alsynite NZ Ltd. 0800 257 964

ALSYNITE











ALSYNITE

















## 







All Topglass<sup>®</sup> products are available to match common roof profiles and flat sheet, subject to minimum quantity order and raw ma