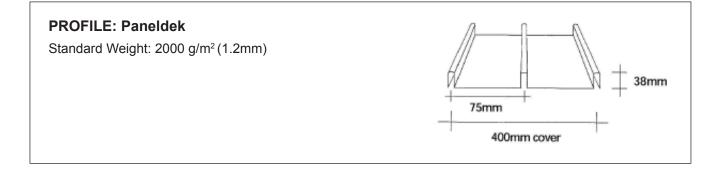

able to match common roof profiles and flat sheet, subject to minimum quantity order and raw material availability. For more information, contact Alsynite NZ Ltd. 0800 257 964

ALSYNITE

## TGPOPROF-07032012

www.alsynite.co.nz

0800 257 964



## 







All Topglass<sup>®</sup> products are available to match common roof profiles and flat sheet, subject to minimum quantity order and raw material availability. For more information, contact Alsynite NZ Ltd. 0800 257 964

ALSYNITE











ALSYNITE

















## 







All Topglass<sup>®</sup> products are available to match common roof profiles and flat sheet, subject to minimum quantity order and raw material availability. For more information, contact Alsynite NZ Ltd. 0800 257 964



## www.alsynite.co.nz

0800 257 964











All Topglass<sup>®</sup> products are available to match common roof profiles and flat sheet, subject to minimum quantity order and raw material availability. For more information, contact Alsynite NZ Ltd. 0800 257 964







## PROFILE: Plumdek Standard Weight: 1800 g/m<sup>2</sup> (1.1mm) + 192mm + 770mm cover







All Topglass<sup>®</sup> products are available to match common roof profiles and flat sheet, subject to minimum quantity order and raw material availability. For more information, contact Alsynite NZ Ltd. 0800 257 964

ALSYNITE

IGPOPROF-07032012











All Topglass<sup>®</sup> products are available to match common roof profiles and flat sheet, subject to minimum quantity order and raw material availability. For more information, contact Alsynite NZ Ltd. 0800 257 964