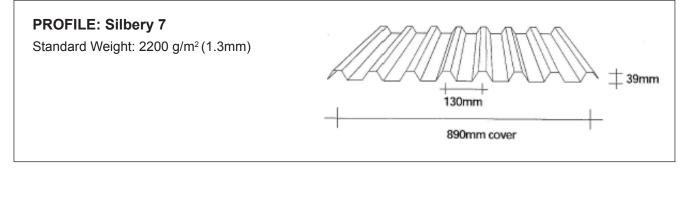

f profiles and flat sheet, subject to minimum quantity order and raw material availability. For more information, contact Alsynite NZ Ltd. 0800 257 964







## PROFILE: Plumdek Standard Weight: 1800 g/m<sup>2</sup> (1.1mm) + 192mm + 770mm cover







All Topglass<sup>®</sup> products are available to match common roof profiles and flat sheet, subject to minimum quantity order and raw material availability. For more information, contact Alsynite NZ Ltd. 0800 257 964

ALSYNITE

IGPOPROF-07032012











All Topglass<sup>®</sup> products are available to match common roof profiles and flat sheet, subject to minimum quantity order and raw material availability. For more information, contact Alsynite NZ Ltd. 0800 257 964





# PROFILE: Ridge Standard Weight: 2200 g/m<sup>2</sup>(1.3mm)





PROFILE: Alsynite 700 Standard Weight: 1800 g/m<sup>2</sup> (1.1mm)



All Topglass<sup>®</sup> products are available to match common roof profiles and flat sheet, subject to minimum quantity order and raw material availability. For more information, contact Alsynite NZ Ltd. 0800 257 964

ALSYNITE













ALSYNITE

## 0800 257 964











ALSYNITE

IGPOPROF-07032012



## PROFILE: 5 Rib Standard Weight: 1800 g/m<sup>2</sup>(1.1mm) + 189mm + 775mm cover







All Topglass<sup>®</sup> products are available to match common roof profiles and flat sheet, subject to minimum quantity order and raw material availability. For more information, contact Alsynite NZ Ltd. 0800 257 964

ALSYNITE





## PROFILE: Trimroof Standard Weight: 1800 g/m<sup>2</sup> (1.1mm) 189mm 760mm cover