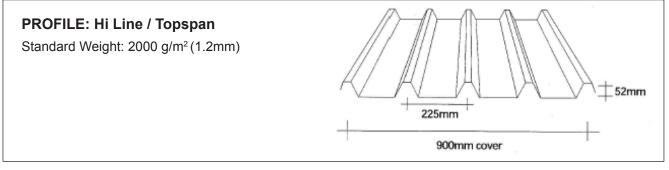

All Topglass<sup>®</sup> products are available to match common roof profiles and flat sheet, subject to minimum quantity order and raw material availability. For more information, contact Alsynite NZ Ltd. 0800 257 964

ALSYNITE

## www.alsynite.co.nz 0800 257 964

IGPOPROF-07032012

























#### PROFILE:Hi Rib

Standard Weight: 2000 g/m<sup>2</sup> (1.2mm)









All Topglass<sup>®</sup> products are available to match common roof profiles and flat sheet, subject to minimum quantity order and raw material availability. For more information, contact Alsynite NZ Ltd. 0800 257 964

ALSYNITE

## TGPOPROF-07032012

www.alsynite.co.nz

0800 257 964



## 







All Topglass<sup>®</sup> products are available to match common roof profiles and flat sheet, subject to minimum quantity order and raw material availability. For more information, contact Alsynite NZ Ltd. 0800 257 964

ALSYNITE











ALSYNITE

















## 







All Topglass<sup>®</sup> products are available to match common roof profiles and flat sheet, subject to minimum quantity order and raw material