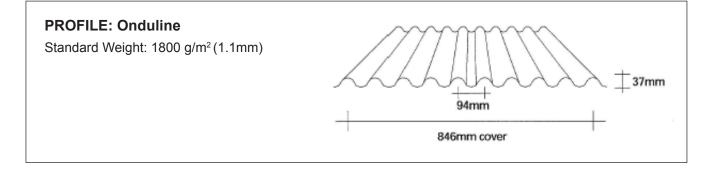

ilable to match common roof profiles and flat sheet, subject to minimum quantity order and raw material availability. For more information, contact Alsynite NZ Ltd. 0800 257 964

ALSYNITE

## TGPOPROF-07032012

www.alsynite.co.nz

0800 257 964



## 







All Topglass<sup>®</sup> products are available to match common roof profiles and flat sheet, subject to minimum quantity order and raw material availability. For more information, contact Alsynite NZ Ltd. 0800 257 964

ALSYNITE











ALSYNITE

















## 







All Topglass<sup>®</sup> products are available to match common roof profiles and flat sheet, subject to minimum quantity order and raw material availability. For more information, contact Alsynite NZ Ltd. 0800 257 964



## www.alsynite.co.nz

0800 257 964











All Topglass<sup>®</sup> products are available to match common roof profiles and flat sheet, subject to minimum quantity order and raw material availability. For more information, contact Alsynite NZ Ltd. 0800 257 964







## PROFILE: Plumdek Standard Weight: 1800 g/m<sup>2</sup> (1.1mm) + 192mm + 770mm cover







All Topglass<sup>®</sup> products are available to match common roof profiles and flat sheet, subject to minimum quantity order and raw material availability. For more information, contact Alsynite NZ Ltd. 0800 257 964

ALSYNITE

IGPOPROF-07032012











All Topglass<sup>®</sup> products are available to match common roof profiles and flat sheet, subject to minimum quantity order and raw material availability. For more information, contact Alsynite NZ Ltd. 0800 257 9