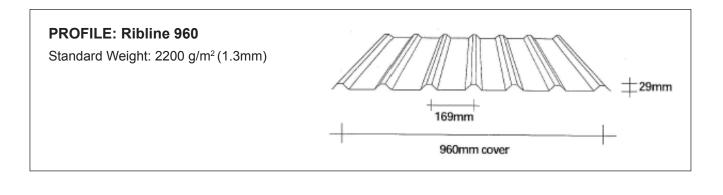

ilable to match common roof profiles and flat sheet, subject to minimum quantity order and raw material availability. For more information, contact Alsynite NZ Ltd. 0800 257 964



## www.alsynite.co.nz

0800 257 964











All Topglass<sup>®</sup> products are available to match common roof profiles and flat sheet, subject to minimum quantity order and raw material availability. For more information, contact Alsynite NZ Ltd. 0800 257 964







## PROFILE: Plumdek Standard Weight: 1800 g/m<sup>2</sup> (1.1mm) + 192mm + 770mm cover







All Topglass<sup>®</sup> products are available to match common roof profiles and flat sheet, subject to minimum quantity order and raw material availability. For more information, contact Alsynite NZ Ltd. 0800 257 964

ALSYNITE

IGPOPROF-07032012











All Topglass<sup>®</sup> products are available to match common roof profiles and flat sheet, subject to minimum quantity order and raw material availability. For more information, contact Alsynite NZ Ltd. 0800 257 964





# PROFILE: Ridge Standard Weight: 2200 g/m<sup>2</sup>(1.3mm)





PROFILE: Alsynite 700 Standard Weight: 1800 g/m<sup>2</sup> (1.1mm)



All Topglass<sup>®</sup> products are available to match common roof profiles and flat sheet, subject to minimum quantity order and raw material availability. For more information, contact Alsynite NZ Ltd. 0800 257 964

ALSYNITE













ALSYNITE

## 0800 257 964











ALSYNITE

IGPOPROF-07032012



## PROFILE: 5 Rib Standard Weight: 1800 g/m<sup>2</sup>(1.1mm) + 189mm + 775mm cover







All Topglass<sup>®</sup> pro