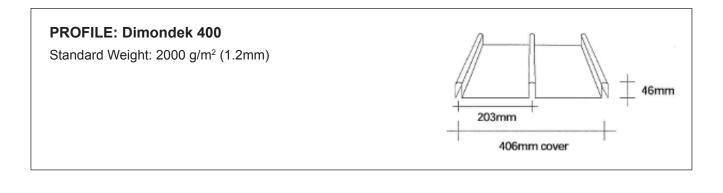

All Topglass<sup>®</sup> products are available to match common roof profiles and flat sheet, subject to minimum quantity order and raw material availability. For more information, contact Alsynite NZ Ltd. 0800 257 964

ALSYNITE

## www.alsynite.co.nz 0800 257 964

IGPOPROF-07032012

























#### PROFILE:Hi Rib

Standard Weight: 2000 g/m<sup>2</sup> (1.2mm)









All Topglass<sup>®</sup> products are available to match common roof profiles and flat sheet, subject to minimum quantity order and raw material availability. For more information, contact Alsynite NZ Ltd. 0800 257 964

ALSYNITE

## TGPOPROF-07032012

www.alsynite.co.nz

0800 257 964



## 







All Topglass<sup>®</sup> products are available to match common roof profiles and flat sheet, subject to minimum quantity order and raw material availability. For more information, contact Alsynite NZ Ltd. 0800 257 964

ALSYNITE











ALSYNITE

















## 







All Topglass<sup>®</sup> products are available to match common roof profiles and flat sheet, subject to minimum quantity orde