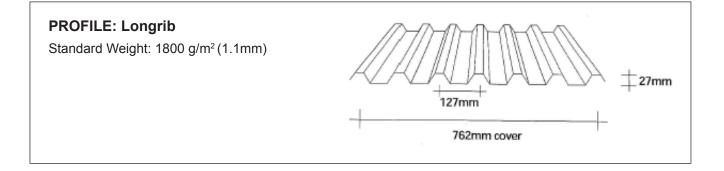

All Topglass<sup>®</sup> products are available to match common roof profiles and flat sheet, subject to minimum quantity order and raw material availability. For more information, contact Alsynite NZ Ltd. 0800 257 964

ALSYNITE

## www.alsynite.co.nz 0800 257 964

IGPOPROF-07032012

























#### PROFILE:Hi Rib

Standard Weight: 2000 g/m<sup>2</sup> (1.2mm)









All Topglass<sup>®</sup> products are available to match common roof profiles and flat sheet, subject to minimum quantity order and raw material availability. For more information, contact Alsynite NZ Ltd. 0800 257 964

ALSYNITE

## TGPOPROF-07032012

www.alsynite.co.nz

0800 257 964



## 







All Topglass<sup>®</sup> products are available to match common roof profiles and flat sheet, subject to minimum quantity order and raw material availability. For more information, contact Alsynite NZ Ltd. 0800 257 964

ALSYNITE











ALSYNITE

















## 







All Topglass<sup>®</sup> products are available to match common roof profiles and flat sheet, subject to minimum quantity order and raw material availability. For more information, contact Alsynite NZ Ltd. 0800 257 964