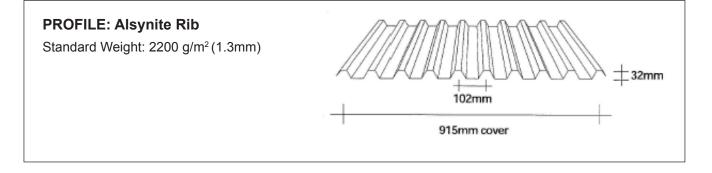

PROFILE: Alsynite 700 Standard Weight: 1800 g/m<sup>2</sup> (1.1mm)



All Topglass<sup>®</sup> products are available to match common roof profiles and flat sheet, subject to minimum quantity order and raw material availability. For more information, contact Alsynite NZ Ltd. 0800 257 964

ALSYNITE













ALSYNITE

## 0800 257 964











ALSYNITE

IGPOPROF-07032012



## PROFILE: 5 Rib Standard Weight: 1800 g/m<sup>2</sup>(1.1mm) + 189mm + 775mm cover







All Topglass<sup>®</sup> products are available to match common roof profiles and flat sheet, subject to minimum quantity order and raw material availability. For more information, contact Alsynite NZ Ltd. 0800 257 964

ALSYNITE





## PROFILE: Trimroof Standard Weight: 1800 g/m<sup>2</sup> (1.1mm) 189mm 760mm cover







All Topglass<sup>®</sup> products are available to match common roof profiles and flat sheet, subject to minimum quantity order and raw material availability. For more information, contact Alsynite NZ Ltd. 0800 257 964

www.alsynite.co.nz



#### 0800 257 964







All Topglass® products are available to match common roof profiles and flat sheet, subject to minimum quantity order and raw material availability. For more information, contact Alsynite NZ Ltd. 0800 257 964



TGPOPROF-07032012