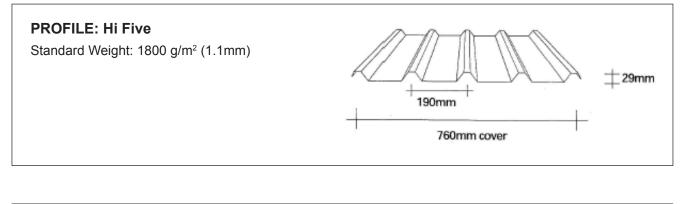

All Topglass<sup>®</sup> products are available to match common roof profiles and flat sheet, subject to minimum quantity order and raw material availability. For more information, contact Alsynite NZ Ltd. 0800 257 964

ALSYNITE

## www.alsynite.co.nz 0800 257 964

IGPOPROF-07032012

























#### PROFILE:Hi Rib

Standard Weight: 2000 g/m<sup>2</sup> (1.2mm)









All Topglass<sup>®</sup> products are available to match common roof profiles and flat sheet, subject to minimum quantity order and raw material availability. For more information, contact Alsynite NZ Ltd. 0800 257 964

ALSYNITE

## TGPOPROF-07032012

www.alsynite.co.nz

0800 257 964



## 







All Topglass<sup>®</sup> products are available to match common roof profiles and flat sheet, subject to minimum quantity order and raw material availability. For more information, contact Alsynite NZ Ltd. 0800 257 964

ALSYNITE











ALSYNITE

















## 







All Topglass<sup>®</sup> products are available to match common roof profiles and flat sheet, subject to minimum quantity order and raw materi