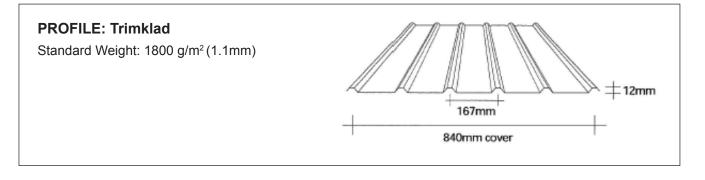

ALSYNITE

IGPOPROF-07032012











All Topglass<sup>®</sup> products are available to match common roof profiles and flat sheet, subject to minimum quantity order and raw material availability. For more information, contact Alsynite NZ Ltd. 0800 257 964





# PROFILE: Ridge Standard Weight: 2200 g/m<sup>2</sup>(1.3mm)





PROFILE: Alsynite 700 Standard Weight: 1800 g/m<sup>2</sup> (1.1mm)



All Topglass<sup>®</sup> products are available to match common roof profiles and flat sheet, subject to minimum quantity order and raw material availability. For more information, contact Alsynite NZ Ltd. 0800 257 964

ALSYNITE













ALSYNITE

## 0800 257 964











ALSYNITE

IGPOPROF-07032012



## PROFILE: 5 Rib Standard Weight: 1800 g/m<sup>2</sup>(1.1mm) + 189mm + 775mm cover







All Topglass<sup>®</sup> products are available to match common roof profiles and flat sheet, subject to minimum quantity order and raw material availability. For more information, contact Alsynite NZ Ltd. 0800 257 964

ALSYNITE





## PROFILE: Trimroof Standard Weight: 1800 g/m<sup>2</sup> (1.1mm) 189mm 760mm cover







All Topglass<sup>®</sup> products are available to match common roof profiles and flat sheet, subject to minimum quantity order and raw material availability. For more information, contact Alsynite NZ Ltd. 0800 257 964

www.alsynite.co.nz



#### 0800 257 964







All Topglass® products are available to match common roof profiles and flat sheet, subject to minimum quantity order and raw material availability. For more information, contact Alsynite NZ Ltd. 0800 257