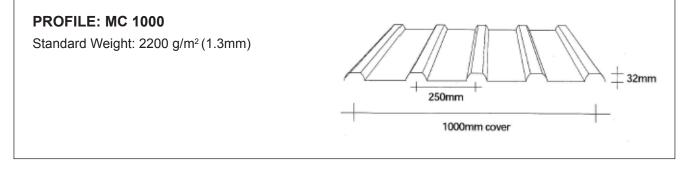

ity order and raw material availability. For more information, contact Alsynite NZ Ltd. 0800 257 964

ALSYNITE

## www.alsynite.co.nz 0800 257 964

IGPOPROF-07032012

























#### PROFILE:Hi Rib

Standard Weight: 2000 g/m<sup>2</sup> (1.2mm)









All Topglass<sup>®</sup> products are available to match common roof profiles and flat sheet, subject to minimum quantity order and raw material availability. For more information, contact Alsynite NZ Ltd. 0800 257 964

ALSYNITE

## TGPOPROF-07032012

www.alsynite.co.nz

0800 257 964



## 







All Topglass<sup>®</sup> products are available to match common roof profiles and flat sheet, subject to minimum quantity order and raw material availability. For more information, contact Alsynite NZ Ltd. 0800 257 964

ALSYNITE











ALSYNITE

















## 







All Topglass<sup>®</sup> products are available to match common roof profiles and flat sheet, subject to minimum quantity order and raw material availability. For more information, contact Alsynite NZ Ltd. 0800 257 964



## www.alsynite.co.nz

0800 257 964











All Topglass<sup>®</sup> products are available to match common roof profiles and flat sheet, subject to minimum quantity order and raw material availability. For more information, contact Alsynite NZ Ltd. 0800 257 964







## PROFILE: Plumdek Standard Weight: 1800 g/m<sup>2</sup> (1.1mm) + 192mm + 770mm cover







All Topglass<sup>®</sup> products are available to match common roof profiles and flat sheet, subject to minimum quantity order and raw material availability. For more