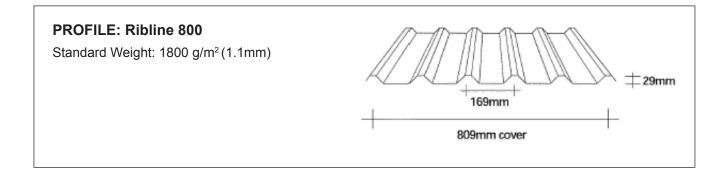

oof profiles and flat sheet, subject to minimum quantity order and raw material availability. For more information, contact Alsynite NZ Ltd. 0800 257 964

ALSYNITE











ALSYNITE

















## 







All Topglass<sup>®</sup> products are available to match common roof profiles and flat sheet, subject to minimum quantity order and raw material availability. For more information, contact Alsynite NZ Ltd. 0800 257 964



## www.alsynite.co.nz

0800 257 964











All Topglass<sup>®</sup> products are available to match common roof profiles and flat sheet, subject to minimum quantity order and raw material availability. For more information, contact Alsynite NZ Ltd. 0800 257 964







## PROFILE: Plumdek Standard Weight: 1800 g/m<sup>2</sup> (1.1mm) + 192mm + 770mm cover







All Topglass<sup>®</sup> products are available to match common roof profiles and flat sheet, subject to minimum quantity order and raw material availability. For more information, contact Alsynite NZ Ltd. 0800 257 964

ALSYNITE

IGPOPROF-07032012











All Topglass<sup>®</sup> products are available to match common roof profiles and flat sheet, subject to minimum quantity order and raw material availability. For more information, contact Alsynite NZ Ltd. 0800 257 964





# PROFILE: Ridge Standard Weight: 2200 g/m<sup>2</sup>(1.3mm)





PROFILE: Alsynite 700 Standard Weight: 1800 g/m<sup>2</sup> (1.1mm)



All Topglass<sup>®</sup> products are available to match common roof profiles and flat sheet, subject to minimum quantity order and raw material availability. For more informati