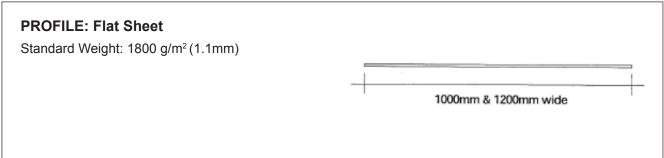

All Topglass<sup>®</sup> products are available to match common roof profiles and flat sheet, subject to minimum quantity order and raw material availability. For more information, contact Alsynite NZ Ltd. 0800 257 964

ALSYNITE

## www.alsynite.co.nz 0800 257 964

IGPOPROF-07032012

























#### PROFILE:Hi Rib

Standard Weight: 2000 g/m<sup>2</sup> (1.2mm)









All Topglass<sup>®</sup> products are available to match common roof profiles and flat sheet, subject to minimum quantity order and raw material availability. For more information, contact Alsynite NZ Ltd. 0800 257 964

ALSYNITE

## TGPOPROF-07032012

www.alsynite.co.nz

0800 257 964



## 







All Topglass<sup>®</sup> products are available to match common roof profiles and flat sheet, subject to minimum quantity order and raw material availability. For more information, contact Alsynite NZ Ltd. 0800 257 964

ALSYNITE











ALSYNITE

















## 







All Topglass<sup>®</sup> products are available to match common roof profiles and flat sheet, subject to minimum quantity order and