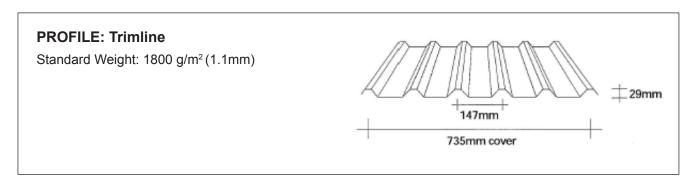

LSYNITE

IGPOPROF-07032012











All Topglass<sup>®</sup> products are available to match common roof profiles and flat sheet, subject to minimum quantity order and raw material availability. For more information, contact Alsynite NZ Ltd. 0800 257 964





# PROFILE: Ridge Standard Weight: 2200 g/m<sup>2</sup>(1.3mm)





PROFILE: Alsynite 700 Standard Weight: 1800 g/m<sup>2</sup> (1.1mm)



All Topglass<sup>®</sup> products are available to match common roof profiles and flat sheet, subject to minimum quantity order and raw material availability. For more information, contact Alsynite NZ Ltd. 0800 257 964

ALSYNITE













ALSYNITE

## 0800 257 964











ALSYNITE

IGPOPROF-07032012



## PROFILE: 5 Rib Standard Weight: 1800 g/m<sup>2</sup>(1.1mm) + 189mm + 775mm cover







All Topglass<sup>®</sup> products are available to match common roof profiles and flat sheet, subject to minimum quantity order and raw material availability. For more information, contact Alsynite NZ Ltd. 0800 257 964

ALSYNITE





## PROFILE: Trimroof Standard Weight: 1800 g/m<sup>2</sup> (1.1mm) 189mm 760mm cover







All Topglass<sup>®</sup> products are available to match common roof profiles and flat sheet, subject to minimum quantity order and raw material availability. For more information, contact Alsynite NZ Ltd. 0800 257 964

www.alsynite.co.nz



#### 0800 257 964







All Topglass® products are available to match common roof profiles and flat sheet, subject to minimum quantity order and raw material availability. For more information, contact Alsynite NZ Ltd. 0800 257 9