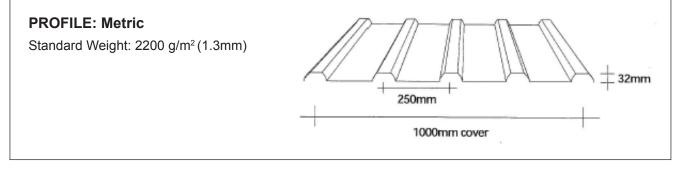

availability. For more information, contact Alsynite NZ Ltd. 0800 257 964

ALSYNITE

## www.alsynite.co.nz 0800 257 964

IGPOPROF-07032012

























#### PROFILE:Hi Rib

Standard Weight: 2000 g/m<sup>2</sup> (1.2mm)









All Topglass<sup>®</sup> products are available to match common roof profiles and flat sheet, subject to minimum quantity order and raw material availability. For more information, contact Alsynite NZ Ltd. 0800 257 964

ALSYNITE

## TGPOPROF-07032012

www.alsynite.co.nz

0800 257 964



## 







All Topglass<sup>®</sup> products are available to match common roof profiles and flat sheet, subject to minimum quantity order and raw material availability. For more information, contact Alsynite NZ Ltd. 0800 257 964

ALSYNITE











ALSYNITE

















## 







All Topglass<sup>®</sup> products are available to match common roof profiles and flat sheet, subject to minimum quantity order and raw material availability. For more information, contact Alsynite NZ Ltd. 0800 257 964



## www.alsynite.co.nz

0800 257 964











All Topglass<sup>®</sup> products are available to match common roof profiles and flat sheet, subject to minimum quantity order and raw material availability. For more information, contact Alsynite NZ Ltd. 0800 257 964







## PROFILE: Plumdek Standard Weight: 1800 g/m<sup>2</sup> (1.1mm) + 192mm + 770mm cover







All Topglass<sup>®</sup> products are available to match common roof profiles and flat sheet, subject to minimum quantity order and raw material availability. For more information, contact Alsy