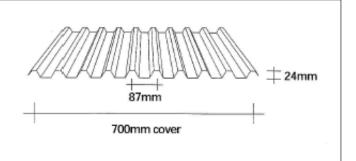

rial availability. For more information, contact Alsynite NZ Ltd. 0800 257 964







## PROFILE: Plumdek Standard Weight: 1800 g/m<sup>2</sup> (1.1mm) + 192mm + 770mm cover







All Topglass<sup>®</sup> products are available to match common roof profiles and flat sheet, subject to minimum quantity order and raw material availability. For more information, contact Alsynite NZ Ltd. 0800 257 964

ALSYNITE

IGPOPROF-07032012











All Topglass<sup>®</sup> products are available to match common roof profiles and flat sheet, subject to minimum quantity order and raw material availability. For more information, contact Alsynite NZ Ltd. 0800 257 964





# PROFILE: Ridge Standard Weight: 2200 g/m<sup>2</sup>(1.3mm)





PROFILE: Alsynite 700 Standard Weight: 1800 g/m<sup>2</sup> (1.1mm)



All Topglass<sup>®</sup> products are available to match common roof profiles and flat sheet, subject to minimum quantity order and raw material availability. For more information, contact Alsynite NZ Ltd. 0800 257 964

ALSYNITE













ALSYNITE

## 0800 257 964











ALSYNITE

IGPOPROF-07032012



## PROFILE: 5 Rib Standard Weight: 1800 g/m<sup>2</sup>(1.1mm) + 189mm + 775mm cover







All Topglass<sup>®</sup> products are available to match common roof profiles and flat sheet, subject to minimum quantity order and raw material availability. For more information, contact Alsynite NZ Ltd. 0800 257 964

ALSYNITE





## PROFILE: Trimroof Standard Weight: 1800 g/m<sup>2</sup> (1.1mm) 189mm 760mm cover







All Topglass<sup>®</sup> products are available to match common roof p