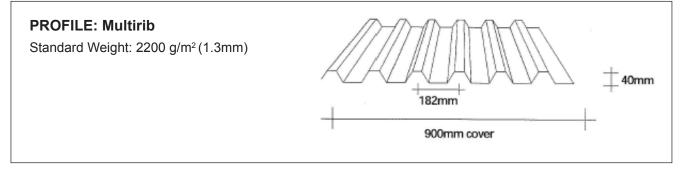

For more information, contact Alsynite NZ Ltd. 0800 257 964

ALSYNITE

## www.alsynite.co.nz 0800 257 964

IGPOPROF-07032012

























#### PROFILE:Hi Rib

Standard Weight: 2000 g/m<sup>2</sup> (1.2mm)









All Topglass<sup>®</sup> products are available to match common roof profiles and flat sheet, subject to minimum quantity order and raw material availability. For more information, contact Alsynite NZ Ltd. 0800 257 964

ALSYNITE

## TGPOPROF-07032012

www.alsynite.co.nz

0800 257 964



## 







All Topglass<sup>®</sup> products are available to match common roof profiles and flat sheet, subject to minimum quantity order and raw material availability. For more information, contact Alsynite NZ Ltd. 0800 257 964

ALSYNITE











ALSYNITE

















## 







All Topglass<sup>®</sup> products are available to match common roof profiles and flat sheet, subject to minimum quantity order and raw material availability. For more information, contact Alsynite NZ Ltd. 0800 257 964



## www.alsynite.co.nz

0800 257 964











All Topglass<sup>®</sup> products are available to match common roof profiles and flat sheet, subject to minimum quantity order and raw material availability. For more information, contact Alsynite NZ Ltd. 0800 257 964







## PROFILE: Plumdek Standard Weight: 1800 g/m<sup>2</sup> (1.1mm) + 192mm + 770mm cover







All Topglass<sup>®</sup> products are available to match common roof profiles and flat sheet, subject to minimum quantity order and raw material availability. For more information, contact Alsynite NZ Ltd. 08