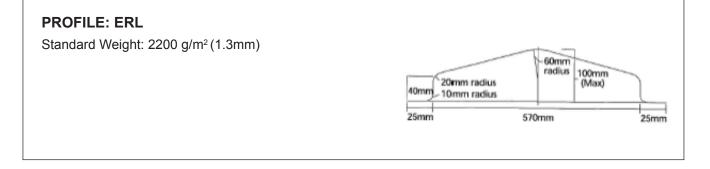

# PROFILE: Ridge Standard Weight: 2200 g/m<sup>2</sup>(1.3mm)

PROFILE: Alsynite 700 Standard Weight: 1800 g/m<sup>2</sup> (1.1mm)

All Topglass<sup>®</sup> products are available to match common roof profiles and flat sheet, subject to minimum quantity order and raw material availability. For more information, contact Alsynite NZ Ltd. 0800 257 964