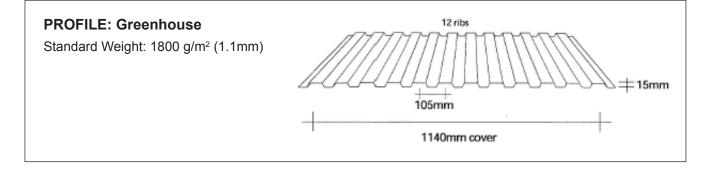

All Topglass<sup>®</sup> products are available to match common roof profiles and flat sheet, subject to minimum quantity order and raw material availability. For more information, contact Alsynite NZ Ltd. 0800 257 964

ALSYNITE

## www.alsynite.co.nz 0800 257 964

IGPOPROF-07032012

























#### PROFILE:Hi Rib

Standard Weight: 2000 g/m<sup>2</sup> (1.2mm)









All Topglass<sup>®</sup> products are available to match common roof profiles and flat sheet, subject to minimum quantity order and raw material availability. For more information, contact Alsynite NZ Ltd. 0800 257 964

ALSYNITE

## TGPOPROF-07032012

www.alsynite.co.nz

0800 257 964



## 







All Topglass<sup>®</sup> products are available to match common roof profiles and flat sheet, subject to minimum quantity order and raw material availability. For more information, contact Alsynite NZ Ltd. 0800 257 964

ALSYNITE











ALSYNITE

















## 







All Topglass<sup>®</sup> products are available to match common roof profiles and flat sheet, subject to minimum quantity order and raw mate