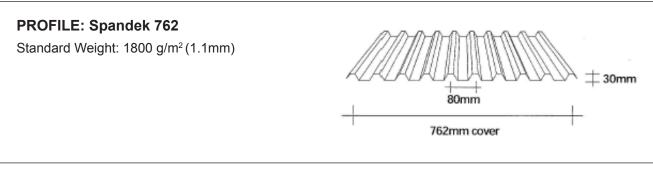

h common roof profiles and flat sheet, subject to minimum quantity order and raw material availability. For more information, contact Alsynite NZ Ltd. 0800 257 964

ALSYNITE

IGPOPROF-07032012











All Topglass<sup>®</sup> products are available to match common roof profiles and flat sheet, subject to minimum quantity order and raw material availability. For more information, contact Alsynite NZ Ltd. 0800 257 964





# PROFILE: Ridge Standard Weight: 2200 g/m<sup>2</sup>(1.3mm)





PROFILE: Alsynite 700 Standard Weight: 1800 g/m<sup>2</sup> (1.1mm)



All Topglass<sup>®</sup> products are available to match common roof profiles and flat sheet, subject to minimum quantity order and raw material availability. For more information, contact Alsynite NZ Ltd. 0800 257 964

ALSYNITE













ALSYNITE

## 0800 257 964











ALSYNITE

IGPOPROF-07032012



## PROFILE: 5 Rib Standard Weight: 1800 g/m<sup>2</sup>(1.1mm) + 189mm + 775mm cover







All Topglass<sup>®</sup> products are available to match common roof profiles and flat sheet, subject to minimum quantity order and raw material availability. For more information, contact Alsynite NZ Ltd. 0800 257 964

ALSYNITE





## PROFILE: Trimroof Standard Weight: 1800 g/m<sup>2</sup> (1.1mm) 189mm 760mm cover







All Topglass<sup>®</sup> products are available to match common roof profiles and flat sheet, subject to minimum quantity order and raw material availability. For more information, contact Alsynite NZ Ltd. 0800 257 964

www.alsynite.co.nz



#### 0800 257 964







All Topglass® products are available to