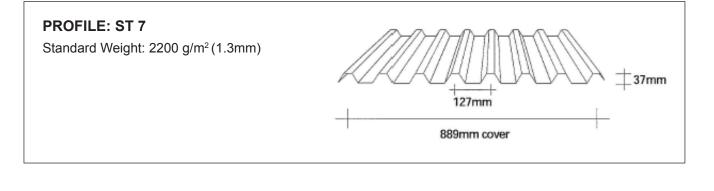

common roof profiles and flat sheet, subject to minimum quantity order and raw material availability. For more information, contact Alsynite NZ Ltd. 0800 257 964

ALSYNITE

IGPOPROF-07032012











All Topglass<sup>®</sup> products are available to match common roof profiles and flat sheet, subject to minimum quantity order and raw material availability. For more information, contact Alsynite NZ Ltd. 0800 257 964





# PROFILE: Ridge Standard Weight: 2200 g/m<sup>2</sup>(1.3mm)





PROFILE: Alsynite 700 Standard Weight: 1800 g/m<sup>2</sup> (1.1mm)



All Topglass<sup>®</sup> products are available to match common roof profiles and flat sheet, subject to minimum quantity order and raw material availability. For more information, contact Alsynite NZ Ltd. 0800 257 964

ALSYNITE













ALSYNITE

## 0800 257 964











ALSYNITE

IGPOPROF-07032012



## PROFILE: 5 Rib Standard Weight: 1800 g/m<sup>2</sup>(1.1mm) + 189mm + 775mm cover







All Topglass<sup>®</sup> products are available to match common roof profiles and flat sheet, subject to minimum quantity order and raw material availability. For more information, contact Alsynite NZ Ltd. 0800 257 964

ALSYNITE





## PROFILE: Trimroof Standard Weight: 1800 g/m<sup>2</sup> (1.1mm) 189mm 760mm cover







All Topglass<sup>®</sup> products are available to match common roof profiles and flat sheet, subject to minimum quantity order and raw material availability. For more information, contact Alsynite NZ Ltd. 0800 257 964

www.alsynite.co.nz



#### 0800 257 964







All Topglass® products are available to m