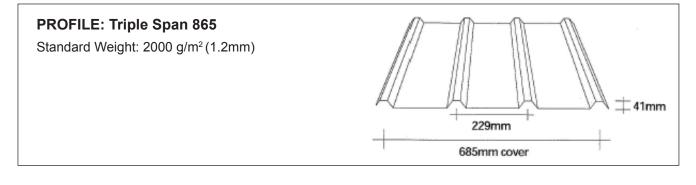

)





PROFILE: Alsynite 700 Standard Weight: 1800 g/m<sup>2</sup> (1.1mm)



All Topglass<sup>®</sup> products are available to match common roof profiles and flat sheet, subject to minimum quantity order and raw material availability. For more information, contact Alsynite NZ Ltd. 0800 257 964

ALSYNITE













ALSYNITE

## 0800 257 964











ALSYNITE

IGPOPROF-07032012



## PROFILE: 5 Rib Standard Weight: 1800 g/m<sup>2</sup>(1.1mm) + 189mm + 775mm cover







All Topglass<sup>®</sup> products are available to match common roof profiles and flat sheet, subject to minimum quantity order and raw material availability. For more information, contact Alsynite NZ Ltd. 0800 257 964

ALSYNITE





## PROFILE: Trimroof Standard Weight: 1800 g/m<sup>2</sup> (1.1mm) 189mm 760mm cover







All Topglass<sup>®</sup> products are available to match common roof profiles and flat sheet, subject to minimum quantity order and raw material availability. For more information, contact Alsynite NZ Ltd. 0800 257 964

www.alsynite.co.nz



#### 0800 257 964







All Topglass® products are available to match common roof profiles and flat sheet, subject to minimum quantity order and raw material availability. For more information, contact Alsynite NZ Ltd. 0800 257 964



TGPOPROF-07032012