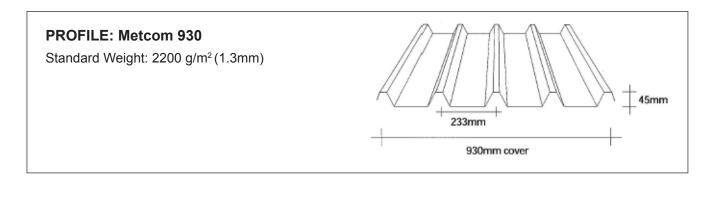

terial availability. For more information, contact Alsynite NZ Ltd. 0800 257 964

ALSYNITE

## www.alsynite.co.nz 0800 257 964

IGPOPROF-07032012

























#### PROFILE:Hi Rib

Standard Weight: 2000 g/m<sup>2</sup> (1.2mm)









All Topglass<sup>®</sup> products are available to match common roof profiles and flat sheet, subject to minimum quantity order and raw material availability. For more information, contact Alsynite NZ Ltd. 0800 257 964

ALSYNITE

## TGPOPROF-07032012

www.alsynite.co.nz

0800 257 964



## 







All Topglass<sup>®</sup> products are available to match common roof profiles and flat sheet, subject to minimum quantity order and raw material availability. For more information, contact Alsynite NZ Ltd. 0800 257 964

ALSYNITE











ALSYNITE

















## 







All Topglass<sup>®</sup> products are available to match common roof profiles and flat sheet, subject to minimum quantity order and raw material availability. For more information, contact Alsynite NZ Ltd. 0800 257 964



## www.alsynite.co.nz

0800 257 964











All Topglass<sup>®</sup> products are available to match common roof profiles and flat sheet, subject to minimum quantity order and raw material availability. For more information, contact Alsynite NZ Ltd. 0800 257 964







## PROFILE: Plumdek Standard Weight: 1800 g/m<sup>2</sup> (1.1mm) + 192mm + 770mm cover







All Topglass<sup>®</sup> products are available to match common roof profiles and flat sheet, subject to minimum quantity order and raw material availability. For more information, contac