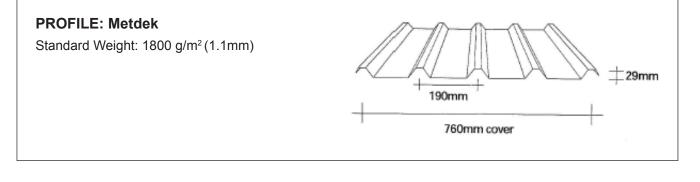

rial availability. For more information, contact Alsynite NZ Ltd. 0800 257 964

ALSYNITE

## www.alsynite.co.nz 0800 257 964

IGPOPROF-07032012

























#### PROFILE:Hi Rib

Standard Weight: 2000 g/m<sup>2</sup> (1.2mm)









All Topglass<sup>®</sup> products are available to match common roof profiles and flat sheet, subject to minimum quantity order and raw material availability. For more information, contact Alsynite NZ Ltd. 0800 257 964

ALSYNITE

## TGPOPROF-07032012

www.alsynite.co.nz

0800 257 964



## 







All Topglass<sup>®</sup> products are available to match common roof profiles and flat sheet, subject to minimum quantity order and raw material availability. For more information, contact Alsynite NZ Ltd. 0800 257 964

ALSYNITE











ALSYNITE

















## 







All Topglass<sup>®</sup> products are available to match common roof profiles and flat sheet, subject to minimum quantity order and raw material availability. For more information, contact Alsynite NZ Ltd. 0800 257 964



## www.alsynite.co.nz

0800 257 964











All Topglass<sup>®</sup> products are available to match common roof profiles and flat sheet, subject to minimum quantity order and raw material availability. For more information, contact Alsynite NZ Ltd. 0800 257 964







## PROFILE: Plumdek Standard Weight: 1800 g/m<sup>2</sup> (1.1mm) + 192mm + 770mm cover







All Topglass<sup>®</sup> products are available to match common roof profiles and flat sheet, subject to minimum quantity order and raw material availability. For more information, contact