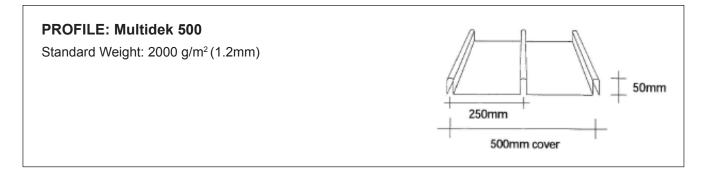

. For more information, contact Alsynite NZ Ltd. 0800 257 964

ALSYNITE

## www.alsynite.co.nz 0800 257 964

IGPOPROF-07032012

























#### PROFILE:Hi Rib

Standard Weight: 2000 g/m<sup>2</sup> (1.2mm)









All Topglass<sup>®</sup> products are available to match common roof profiles and flat sheet, subject to minimum quantity order and raw material availability. For more information, contact Alsynite NZ Ltd. 0800 257 964

ALSYNITE

## TGPOPROF-07032012

www.alsynite.co.nz

0800 257 964



## 







All Topglass<sup>®</sup> products are available to match common roof profiles and flat sheet, subject to minimum quantity order and raw material availability. For more information, contact Alsynite NZ Ltd. 0800 257 964

ALSYNITE











ALSYNITE

















## 







All Topglass<sup>®</sup> products are available to match common roof profiles and flat sheet, subject to minimum quantity order and raw material availability. For more information, contact Alsynite NZ Ltd. 0800 257 964



## www.alsynite.co.nz

0800 257 964











All Topglass<sup>®</sup> products are available to match common roof profiles and flat sheet, subject to minimum quantity order and raw material availability. For more information, contact Alsynite NZ Ltd. 0800 257 964







## PROFILE: Plumdek Standard Weight: 1800 g/m<sup>2</sup> (1.1mm) + 192mm + 770mm cover







All Topglass<sup>®</sup> products are available to match common roof profiles and flat sheet, subject to minimum quantity order and raw material availability. For more information, contact Alsynite NZ Ltd.