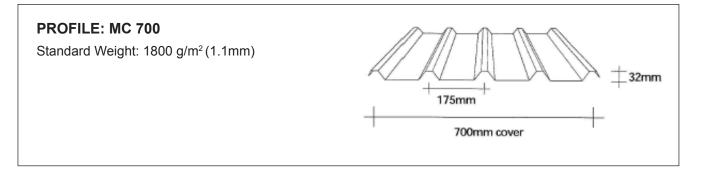

All Topglass<sup>®</sup> products are available to match common roof profiles and flat sheet, subject to minimum quantity order and raw material availability. For more information, contact Alsynite NZ Ltd. 0800 257 964

ALSYNITE

## www.alsynite.co.nz 0800 257 964

IGPOPROF-07032012

























#### PROFILE:Hi Rib

Standard Weight: 2000 g/m<sup>2</sup> (1.2mm)









All Topglass<sup>®</sup> products are available to match common roof profiles and flat sheet, subject to minimum quantity order and raw material availability. For more information, contact Alsynite NZ Ltd. 0800 257 964

ALSYNITE

## TGPOPROF-07032012

www.alsynite.co.nz

0800 257 964



## 







All Topglass<sup>®</sup> products are available to match common roof profiles and flat sheet, subject to minimum quantity order and raw material availability. For more information, contact Alsynite NZ Ltd. 0800 257 964

ALSYNITE











ALSYNITE

















## 







All Topglass<sup>®</sup> products are available to match common roof profiles and flat sheet, subject to minimum quantity order and raw material availability. For more information, contact Alsynite NZ Ltd. 0800 257 964



## www.alsynite.co.nz

0800 257 964











All Topglass<sup>®</sup> products are available to match common roof profiles and flat sheet, subject to minimum quantity order and raw material availability. For more information, contact Alsynite NZ Ltd. 0800 257 964







## PROFILE: Plumdek Stan