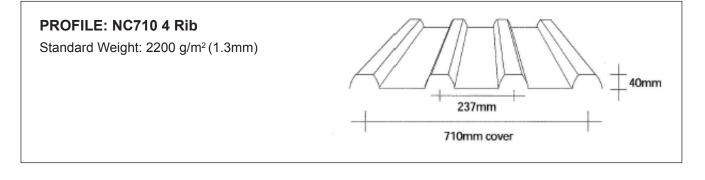

vailable to match common roof profiles and flat sheet, subject to minimum quantity order and raw material availability. For more information, contact Alsynite NZ Ltd. 0800 257 964

ALSYNITE

## TGPOPROF-07032012

www.alsynite.co.nz

0800 257 964



## 







All Topglass<sup>®</sup> products are available to match common roof profiles and flat sheet, subject to minimum quantity order and raw material availability. For more information, contact Alsynite NZ Ltd. 0800 257 964

ALSYNITE











ALSYNITE

















## 







All Topglass<sup>®</sup> products are available to match common roof profiles and flat sheet, subject to minimum quantity order and raw material availability. For more information, contact Alsynite NZ Ltd. 0800 257 964



## www.alsynite.co.nz

0800 257 964











All Topglass<sup>®</sup> products are available to match common roof profiles and flat sheet, subject to minimum quantity order and raw material availability. For more information, contact Alsynite NZ Ltd. 0800 257 964







## PROFILE: Plumdek Standard Weight: 1800 g/m<sup>2</sup> (1.1mm) + 192mm + 770mm cover







All Topglass<sup>®</sup> products are available to match common roof profiles and flat sheet, subject to minimum quantity order and raw material availability. For more information, contact Alsynite NZ Ltd. 0800 257 964

ALSYNITE

IGPOPROF-07032012











All Topglass<sup>®</sup> products are available to match common roof profiles and flat sheet, subject to minimum quantity order and raw material availability. For more information, contact Alsynite NZ Ltd. 0800 257