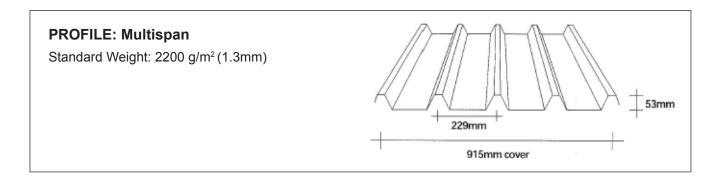

available to match common roof profiles and flat sheet, subject to minimum quantity order and raw material availability. For more information, contact Alsynite NZ Ltd. 0800 257 964

ALSYNITE

## TGPOPROF-07032012

www.alsynite.co.nz

0800 257 964



## 







All Topglass<sup>®</sup> products are available to match common roof profiles and flat sheet, subject to minimum quantity order and raw material availability. For more information, contact Alsynite NZ Ltd. 0800 257 964

ALSYNITE











ALSYNITE

















## 







All Topglass<sup>®</sup> products are available to match common roof profiles and flat sheet, subject to minimum quantity order and raw material availability. For more information, contact Alsynite NZ Ltd. 0800 257 964



## www.alsynite.co.nz

0800 257 964











All Topglass<sup>®</sup> products are available to match common roof profiles and flat sheet, subject to minimum quantity order and raw material availability. For more information, contact Alsynite NZ Ltd. 0800 257 964







## PROFILE: Plumdek Standard Weight: 1800 g/m<sup>2</sup> (1.1mm) + 192mm + 770mm cover







All Topglass<sup>®</sup> products are available to match common roof profiles and flat sheet, subject to minimum quantity order and raw material availability. For more information, contact Alsynite NZ Ltd. 0800 257 964

ALSYNITE

IGPOPROF-07032012











All Topglass<sup>®</sup> products are available to match common roof profiles and flat sheet, subject to minimum quantity order and raw material availability. For more information, contact Alsynite NZ Ltd. 0800 2