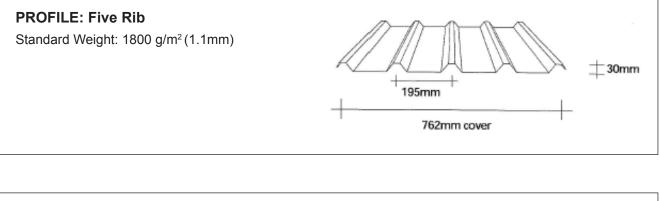

## PROFILE: 5 Rib Standard Weight: 1800 g/m<sup>2</sup>(1.1mm) + 189mm + 775mm cover

All Topglass<sup>®</sup> products are available to match common roof profiles and flat sheet, subject to minimum quantity order and raw material availability. For more information, contact Alsynite NZ Ltd. 0800 257 964