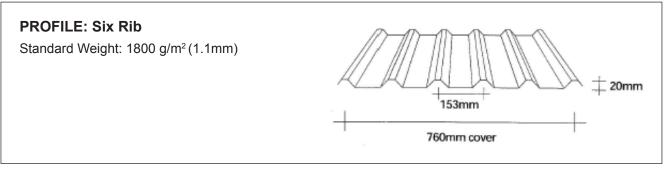

profiles and flat sheet, subject to minimum quantity order and raw material availability. For more information, contact Alsynite NZ Ltd. 0800 257 964







## PROFILE: Plumdek Standard Weight: 1800 g/m<sup>2</sup> (1.1mm) + 192mm + 770mm cover







All Topglass<sup>®</sup> products are available to match common roof profiles and flat sheet, subject to minimum quantity order and raw material availability. For more information, contact Alsynite NZ Ltd. 0800 257 964

ALSYNITE

IGPOPROF-07032012











All Topglass<sup>®</sup> products are available to match common roof profiles and flat sheet, subject to minimum quantity order and raw material availability. For more information, contact Alsynite NZ Ltd. 0800 257 964





# PROFILE: Ridge Standard Weight: 2200 g/m<sup>2</sup>(1.3mm)





PROFILE: Alsynite 700 Standard Weight: 1800 g/m<sup>2</sup> (1.1mm)



All Topglass<sup>®</sup> products are available to match common roof profiles and flat sheet, subject to minimum quantity order and raw material availability. For more information, contact Alsynite NZ Ltd. 0800 257 964

ALSYNITE













ALSYNITE

## 0800 257 964











ALSYNITE

IGPOPROF-07032012



## PROFILE: 5 Rib Standard Weight: 1800 g/m<sup>2</sup>(1.1mm) + 189mm + 775mm cover







All Topglass<sup>®</sup> products are available to match common roof profiles and flat sheet, subject to minimum quantity order and raw material availability. For more information, contact Alsynite NZ Ltd. 0800 257 964

ALSYNITE





## PROFILE: Trimroof Standard Weight: 1800 g/m<sup>2</sup> (1.1mm) 189mm 760mm cover