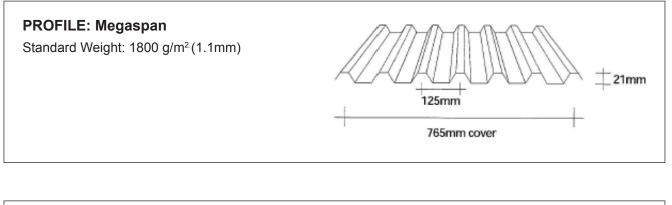

y order and raw material availability. For more information, contact Alsynite NZ Ltd. 0800 257 964

ALSYNITE

## www.alsynite.co.nz 0800 257 964

IGPOPROF-07032012

























#### PROFILE:Hi Rib

Standard Weight: 2000 g/m<sup>2</sup> (1.2mm)









All Topglass<sup>®</sup> products are available to match common roof profiles and flat sheet, subject to minimum quantity order and raw material availability. For more information, contact Alsynite NZ Ltd. 0800 257 964

ALSYNITE

## TGPOPROF-07032012

www.alsynite.co.nz

0800 257 964



## 







All Topglass<sup>®</sup> products are available to match common roof profiles and flat sheet, subject to minimum quantity order and raw material availability. For more information, contact Alsynite NZ Ltd. 0800 257 964

ALSYNITE











ALSYNITE

















## 







All Topglass<sup>®</sup> products are available to match common roof profiles and flat sheet, subject to minimum quantity order and raw material availability. For more information, contact Alsynite NZ Ltd. 0800 257 964



## www.alsynite.co.nz

0800 257 964











All Topglass<sup>®</sup> products are available to match common roof profiles and flat sheet, subject to minimum quantity order and raw material availability. For more information, contact Alsynite NZ Ltd. 0800 257 964







## PROFILE: Plumdek Standard Weight: 1800 g/m<sup>2</sup> (1.1mm) + 192mm + 770mm cover







All Topglass<sup>®</sup> products are available to match common roof profiles and flat sheet, subject to minimum quantity order and raw material availability. For more i