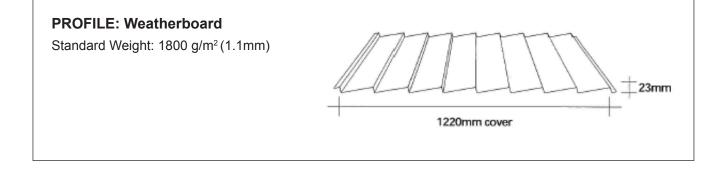

PROFILE: Alsynite 700 Standard Weight: 1800 g/m<sup>2</sup> (1.1mm)



All Topglass<sup>®</sup> products are available to match common roof profiles and flat sheet, subject to minimum quantity order and raw material availability. For more information, contact Alsynite NZ Ltd. 0800 257 964

ALSYNITE













ALSYNITE

## 0800 257 964











ALSYNITE

IGPOPROF-07032012



## PROFILE: 5 Rib Standard Weight: 1800 g/m<sup>2</sup>(1.1mm) + 189mm + 775mm cover







All Topglass<sup>®</sup> products are available to match common roof profiles and flat sheet, subject to minimum quantity order and raw material availability. For more information, contact Alsynite NZ Ltd. 0800 257 964

ALSYNITE





## PROFILE: Trimroof Standard Weight: 1800 g/m<sup>2</sup> (1.1mm) 189mm 760mm cover







All Topglass<sup>®</sup> products are available to match common roof profiles and flat sheet, subject to minimum quantity order and raw material availability. For more information, contact Alsynite NZ Ltd. 0800 257 964

www.alsynite.co.nz



#### 0800 257 964







All Topglass® products are available to match common roof profiles and flat sheet, subject to minimum quantity order and raw material availability. For more information, contact Alsynite NZ Ltd. 0800 257 964



TGPOPROF-07032012