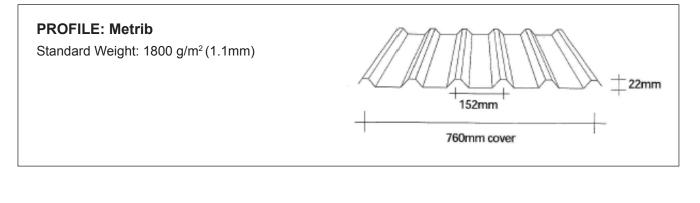

al availability. For more information, contact Alsynite NZ Ltd. 0800 257 964

ALSYNITE

## www.alsynite.co.nz 0800 257 964

IGPOPROF-07032012

























#### PROFILE:Hi Rib

Standard Weight: 2000 g/m<sup>2</sup> (1.2mm)









All Topglass<sup>®</sup> products are available to match common roof profiles and flat sheet, subject to minimum quantity order and raw material availability. For more information, contact Alsynite NZ Ltd. 0800 257 964

ALSYNITE

## TGPOPROF-07032012

www.alsynite.co.nz

0800 257 964



## 







All Topglass<sup>®</sup> products are available to match common roof profiles and flat sheet, subject to minimum quantity order and raw material availability. For more information, contact Alsynite NZ Ltd. 0800 257 964

ALSYNITE











ALSYNITE

















## 







All Topglass<sup>®</sup> products are available to match common roof profiles and flat sheet, subject to minimum quantity order and raw material availability. For more information, contact Alsynite NZ Ltd. 0800 257 964



## www.alsynite.co.nz

0800 257 964











All Topglass<sup>®</sup> products are available to match common roof profiles and flat sheet, subject to minimum quantity order and raw material availability. For more information, contact Alsynite NZ Ltd. 0800 257 964







## PROFILE: Plumdek Standard Weight: 1800 g/m<sup>2</sup> (1.1mm) + 192mm + 770mm cover







All Topglass<sup>®</sup> products are available to match common roof profiles and flat sheet, subject to minimum quantity order and raw material availability. For more information, contact Al