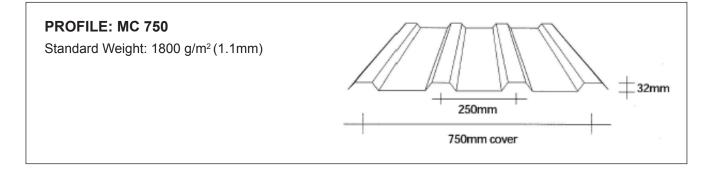

All Topglass<sup>®</sup> products are available to match common roof profiles and flat sheet, subject to minimum quantity order and raw material availability. For more information, contact Alsynite NZ Ltd. 0800 257 964

ALSYNITE

## www.alsynite.co.nz 0800 257 964

IGPOPROF-07032012

























#### PROFILE:Hi Rib

Standard Weight: 2000 g/m<sup>2</sup> (1.2mm)









All Topglass<sup>®</sup> products are available to match common roof profiles and flat sheet, subject to minimum quantity order and raw material availability. For more information, contact Alsynite NZ Ltd. 0800 257 964

ALSYNITE

## TGPOPROF-07032012

www.alsynite.co.nz

0800 257 964



## 







All Topglass<sup>®</sup> products are available to match common roof profiles and flat sheet, subject to minimum quantity order and raw material availability. For more information, contact Alsynite NZ Ltd. 0800 257 964

ALSYNITE











ALSYNITE

















## 







All Topglass<sup>®</sup> products are available to match common roof profiles and flat sheet, subject to minimum quantity order and raw material availability. For more information, contact Alsynite NZ Ltd. 0800 257 964



## www.alsynite.co.nz

0800 257 964











All Topglass<sup>®</sup> products are available to match common roof profiles and flat sheet, subject to minimum quantity order and raw material availability. For more information, contact Alsynite NZ Ltd. 0800 257 964







## PROFILE: Plumdek Standa