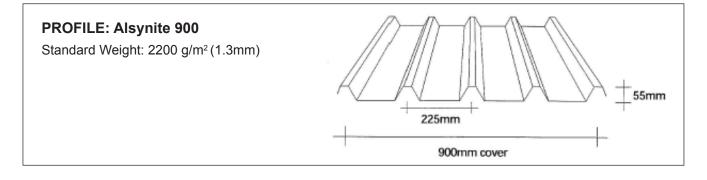

# PROFILE: Ridge Standard Weight: 2200 g/m<sup>2</sup>(1.3mm)

PROFILE: Alsynite 700 Standard Weight: 1800 g/m<sup>2</sup> (1.1mm)

All Topglass<sup>®</sup> products are available to match common roof profiles and flat sheet, subject to minimum quantity order and raw material availability. For more information, contact Alsynite NZ Ltd. 0800 257 964