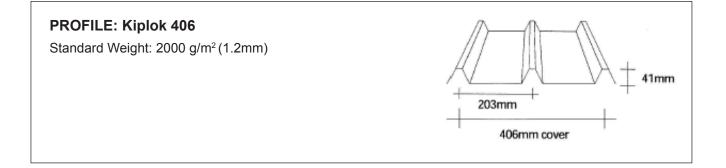

All Topglass<sup>®</sup> products are available to match common roof profiles and flat sheet, subject to minimum quantity order and raw material availability. For more information, contact Alsynite NZ Ltd. 0800 257 964

ALSYNITE

## www.alsynite.co.nz 0800 257 964

IGPOPROF-07032012

























#### PROFILE:Hi Rib

Standard Weight: 2000 g/m<sup>2</sup> (1.2mm)









All Topglass<sup>®</sup> products are available to match common roof profiles and flat sheet, subject to minimum quantity order and raw material availability. For more information, contact Alsynite NZ Ltd. 0800 257 964

ALSYNITE

## TGPOPROF-07032012

www.alsynite.co.nz

0800 257 964



## 







All Topglass<sup>®</sup> products are available to match common roof profiles and flat sheet, subject to minimum quantity order and raw material availability. For more information, contact Alsynite NZ Ltd. 0800 257 964

ALSYNITE











ALSYNITE

















## 







All Topglass<sup>®</sup> products are available to match common roof profiles and flat sheet, subject to minimum quantity order and raw material availability. For more information, contact Alsynite NZ Ltd. 0800 257 964