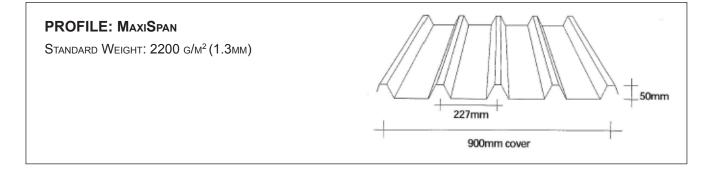

All Topglass<sup>®</sup> products are available to match common roof profiles and flat sheet, subject to minimum quantity order and raw material availability. For more information, contact Alsynite NZ Ltd. 0800 257 964

ALSYNITE

## www.alsynite.co.nz 0800 257 964

IGPOPROF-07032012

























#### PROFILE:Hi Rib

Standard Weight: 2000 g/m<sup>2</sup> (1.2mm)









All Topglass<sup>®</sup> products are available to match common roof profiles and flat sheet, subject to minimum quantity order and raw material availability. For more information, contact Alsynite NZ Ltd. 0800 257 964

ALSYNITE

## TGPOPROF-07032012

www.alsynite.co.nz

0800 257 964



## 







All Topglass<sup>®</sup> products are available to match common roof profiles and flat sheet, subject to minimum quantity order and raw material availability. For more information, contact Alsynite NZ Ltd. 0800 257 964

ALSYNITE











ALSYNITE

















## 







All Topglass<sup>®</sup> products are available to match common roof profiles and flat sheet, subject to minimum quantity order and raw material availability. For more information, contact Alsynite NZ Ltd. 0800 257 964



## www.alsynite.co.nz

0800 257 964











All Topglass<sup>®</sup> products are available to match common roof profiles and flat sheet, subject to minimum quantity order and raw material availability. For more information, contact Alsynite NZ Ltd. 0800 257 964







## PROFILE: Plumdek St