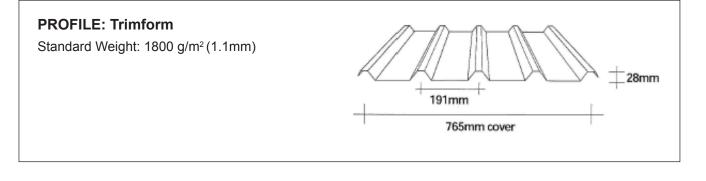

4

ALSYNITE

IGPOPROF-07032012











All Topglass<sup>®</sup> products are available to match common roof profiles and flat sheet, subject to minimum quantity order and raw material availability. For more information, contact Alsynite NZ Ltd. 0800 257 964





# PROFILE: Ridge Standard Weight: 2200 g/m<sup>2</sup>(1.3mm)





PROFILE: Alsynite 700 Standard Weight: 1800 g/m<sup>2</sup> (1.1mm)



All Topglass<sup>®</sup> products are available to match common roof profiles and flat sheet, subject to minimum quantity order and raw material availability. For more information, contact Alsynite NZ Ltd. 0800 257 964

ALSYNITE













ALSYNITE

## 0800 257 964











ALSYNITE

IGPOPROF-07032012



## PROFILE: 5 Rib Standard Weight: 1800 g/m<sup>2</sup>(1.1mm) + 189mm + 775mm cover







All Topglass<sup>®</sup> products are available to match common roof profiles and flat sheet, subject to minimum quantity order and raw material availability. For more information, contact Alsynite NZ Ltd. 0800 257 964

ALSYNITE





## PROFILE: Trimroof Standard Weight: 1800 g/m<sup>2</sup> (1.1mm) 189mm 760mm cover







All Topglass<sup>®</sup> products are available to match common roof profiles and flat sheet, subject to minimum quantity order and raw material availability. For more information, contact Alsynite NZ Ltd. 0800 257 964

www.alsynite.co.nz



#### 0800 257 964







All Topglass® products are available to match common roof profiles and flat sheet, subject to minimum quantity order and raw material availability. For more information, contact Alsynite NZ Ltd. 0800 2